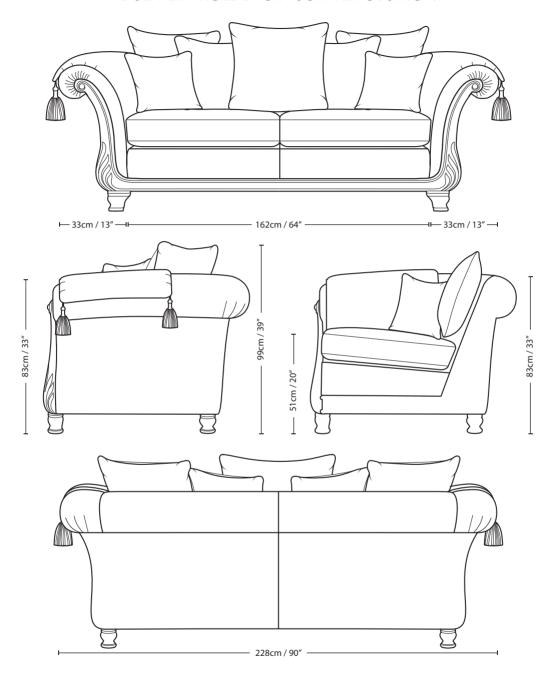

## **VICTORIA**

## 3 SEATER ROLL BACK SCATTER CUSHION

| Overall    | Overall     | Overall       | Arm        | Back Height | Seat       | Arm        | Inside Width | Seat Depth  | Seat Depth  |
|------------|-------------|---------------|------------|-------------|------------|------------|--------------|-------------|-------------|
| Height     | Width       | Depth         | Height     | of Frame    | Height     | Width      | Arm to Arm   | to Cushions | no Cushions |
| 99cm / 39" | 228cm / 90" | 110cm / 43.5" | 83cm / 33" | 83cm / 33"  | 51cm / 20" | 33cm / 13" | 162cm / 64"  | 51cm / 20"  | 76cm / 30"  |

Seating sizes vary to a great extent and particularly wherever there are soft cushions involved, this is magnified with front of seat to back cushion depths, whilst formal back cushions will vary with age and plumping. It is essential to note that scatter back cushion depths will adjust from which point you measure, overtime and with plumping, the accurate measurement does not exist as it will resize each and every time you enjoy its comfort.